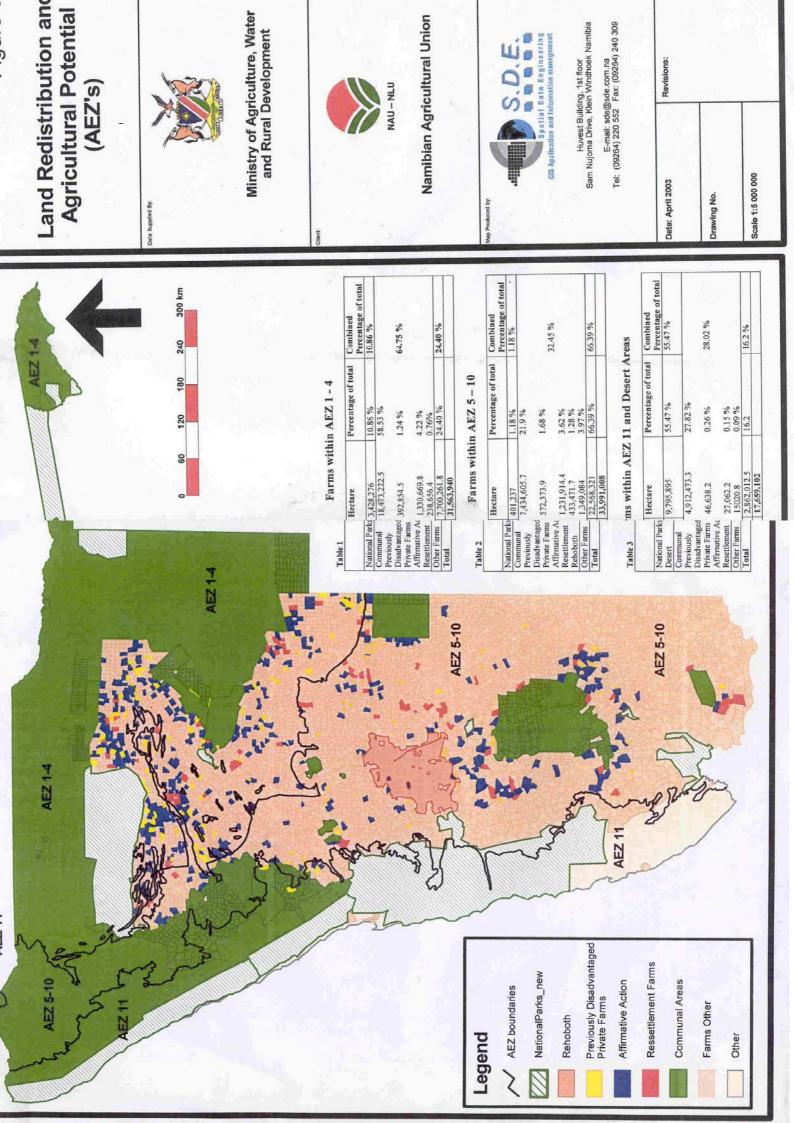

## Appendix I: Topics discussed with beneficiaries of resettlement

Situation before resettlement:

- Previous occupation
- Experience in agriculture
- Living conditions and place before resettlement

## Resettlement:

- Reasons for starting application for resettlement
- How did application for resettlement take place
- Family size, entire families settled?
- Were beneficiaries happy with their new farmer existence?

## After resettlement:

- Self-sufficient food production, trade?
- Development of farming conditions (infrastructure, animal hazards)
- Government support
- Co-operation with other settler families
- Future expectations